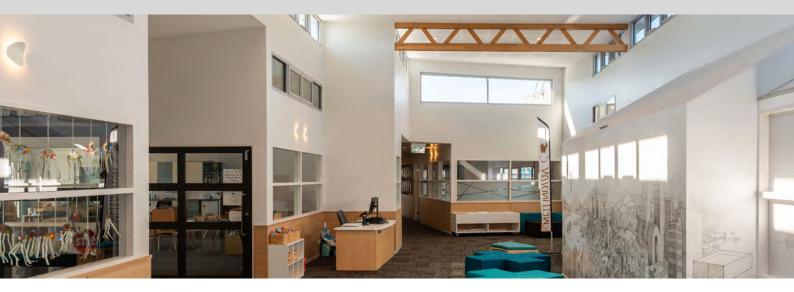

## Learning Environments Australasia and the Department of Education invite you on a site visit to the recently completed Windermere Kindergarten

The Windemere Early Learning Centre comprises a series of flexible learning spaces that are set up to primarily accommodate kindergarten and prep age groups.

All learning spaces connect directly to outdoors via large sliding glass doors; interiors are flooded with natural light from large sections of glazing, and environmental features such as cross-flow ventilation, high quality insulation, and the use of passive solar principles ensure that the building environment is healthy, comfortable and positive. Large spaces, plentiful storage and conveniently located amenities contribute to an easy-to-manage teaching environment.