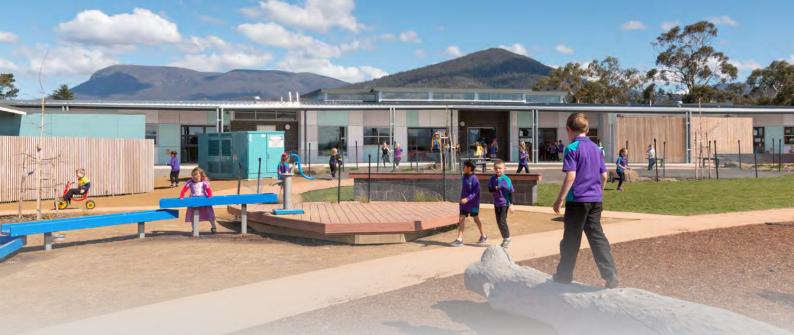

## Learning Environments Australasia and the Department of Education invite you on a site visit to the recently completed Windermere Kindergarten

The Windemere Early Learning Centre comprises a series of flexible learning spaces that are set up to primarily accommodate kindergarten and prep age groups.

All learning spaces connect directly to outdoors via large sliding glass doors; interiors are flooded with natural light from large sections of glazing, and environmental features such as cross-flow ventilation, high quality insulation, and the use of passive solar principles ensure that the building environment is healthy, comfortable and positive. Large spaces, plentiful storage and conveniently located amenities contribute to an easy-to-manage teaching environment.