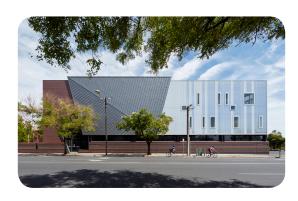

Opened in February 2019, St Mary's Corner, as it's now known marks this corner of Adelaide's CBD. Externally the building is clad in zinc and polycarbonate, and the façade peels back to reveal the corners. The layers of transparency and glazing provide glimpses of 'learning on display' and opportunities for internal lighting at night that further activates the street corner. At street level, a wall articulated by bands of bricks with subtle colour variations, continues the language of a walled campus. The building is highly acoustically engineered and the interior finishes are raw, robust yet warm.