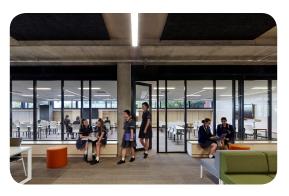

Opened in February 2019, St Mary's Corner, as it's now known marks this corner of Adelaide's CBD. Externally the building is clad in zinc and polycarbonate, and the façade peels back to reveal the corners. The layers of transparency and glazing provide glimpses of 'learning on display' and opportunities for internal lighting at night that further activates the street corner. At street level, a wall articulated by bands of bricks with subtle colour variations, continues the language of a walled campus. The building is highly acoustically engineered and the interior finishes are raw, robust yet warm.