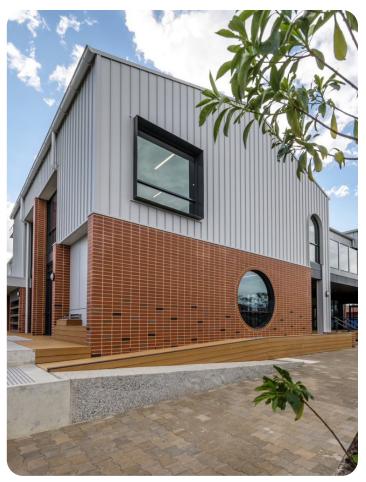

## GREENWITH PRIMARY SCHOOL - MULTIPURPOSE MODULAR BUILDING

The new Multipurpose Building was one of the first projects delivered as part of the Department for Education's Accelerated Modular Building Program.

The two storey permanent modular facility includes general learning areas, serviced learning areas, performance space, practice and withdrawal rooms, a green room, breakout spaces, teacher preparation space and disability access toilets.

The upgrade delivers on the school's vision of shared open learning spaces, an abundance of natural light, a 'state-of-the-art' green room, ease of access to existing buildings and indoor/outdoor Performing Arts spaces.

The building is nestled in the Adelaide foothills landscape. An external quarry-like amphitheatre is carved in the southern shaded part of the site and the building is wrapped by a suspended deck structure granting equal outdoor access to all learning areas.

On the first-floor, external learning environments are also provided to general learning areas, including a multifunctional deck structure.

The building is established around a central planted courtyard, and emphasises bringing the outdoors in, with high-level north-facing windows and views of the hills framed via portal windows.