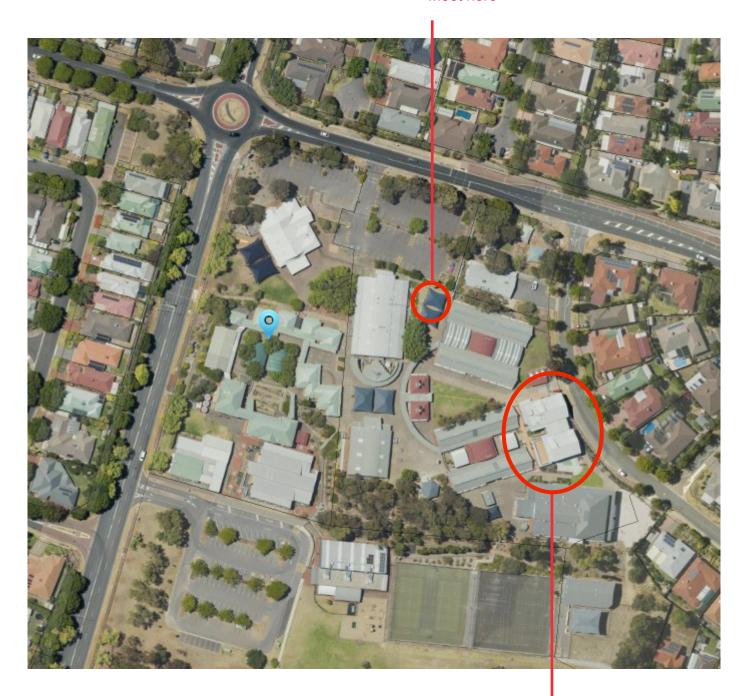

Where: **Greenwith Primary School** 

1500 Golden Grove Road, Greenwith

Meeting Point - Map Attached Wednesday 2 November 2022

When:

Time: 4.00pm sharp

Cost: Members and Students \$10.00 + GST

Non-members \$15.00 + GST

## Meet here

**Building location** 

EVENT SUPPORTED BY