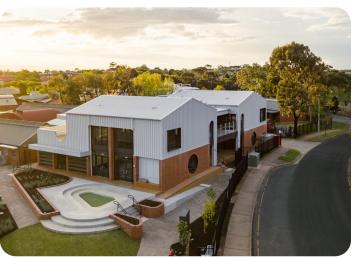

## GREENWITH PRIMARY SCHOOL - MULTIPURPOSE MODULAR BUILDING

The new Multipurpose Building was one of the first projects delivered as part of the Department for Education's Accelerated Modular Building Program.

An outdoor amphitheatre flows from the Performing Arts space to a sloped grass area that provides outdoor learning and performance spaces as well as improved entry to the school for the school community.

The building is nestled in the Adelaide foothills landscape. An external quarry-like amphitheatre is carved in the southern shaded part of the site and the building is wrapped by a suspended deck structure granting equal outdoor access to all learning areas.

On the first-floor, external learning environments are also provided to general learning areas, including a multifunctional deck structure.

The building is established around a central planted courtyard, and emphasises bringing the outdoors in, with high-level north-facing windows and views of the hills framed via portal windows.